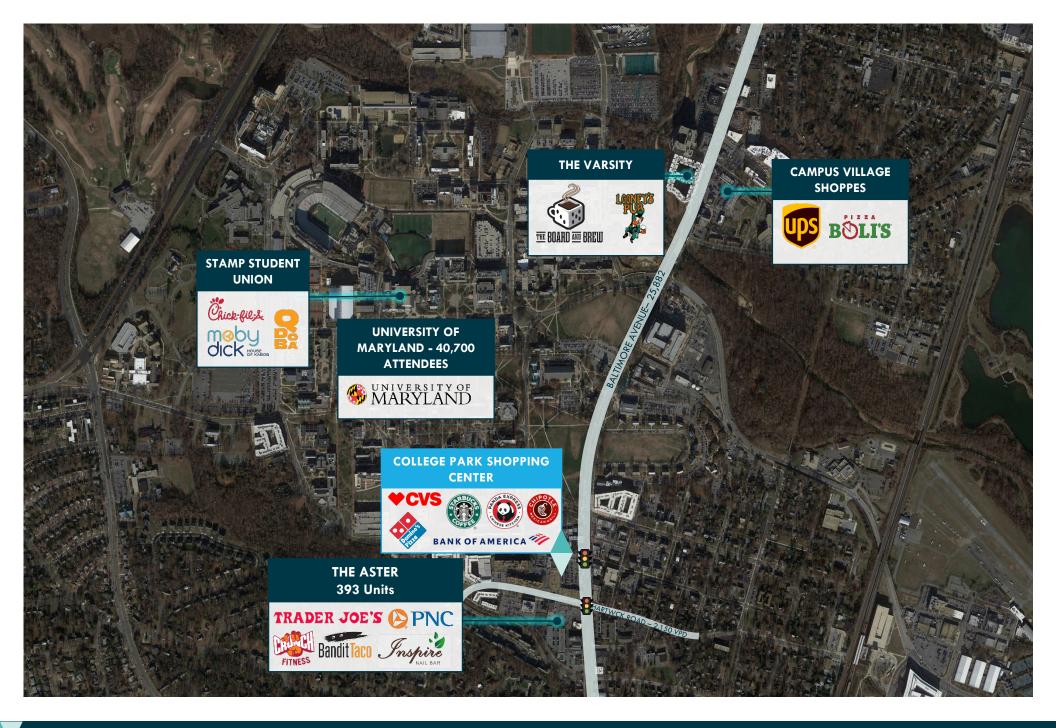

#### **OVERVIEW**

College Park Shopping Center is located at the highly trafficked intersection of Hartwick Road and Baltimore Avenue in College Park, Maryland. With the University Maryland campus nearby, the retailers cater to the college crowd as well as the residents in the area.