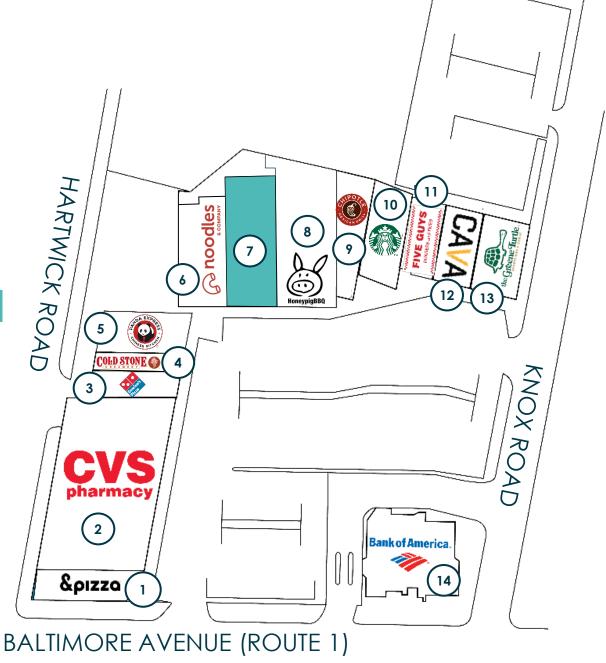

## COLLEGE PARK SHOPPING CENTER - KNOX SITE PLAN

| <u>SUITE</u> | <u>TENANT</u>       | <u>SF</u> |
|--------------|---------------------|-----------|
| 1            | &PIZZA              | 3,359 SF  |
| 2            | CVS PHARMACY        | 12,141 SF |
| 3            | DOMINOS             | 1,600 SF  |
| 4            | COLD STONE CREAMERY | 2,881 SF  |
| 5            | PANDA EXPRESS       | 2,881 SF  |
| 6            | NOODLES & COMPANY   | 3,830 SF  |
| 7            | AVAILABLE           | 3,369 SF  |
| 8            | HONEY PIG           | 8,044 SF  |
| 9            | CHIPOTLE            | 2,772 SF  |
| 10           | STARBUCKS           | 2,888 SF  |
| 11           | FIVE GUYS           | 3,302 SF  |
| 12           | CAVA                | 2,526 SF  |
| 13           | THE GREEN TURTLE    | 7,706 SF  |
| 14           | BANK OF AMERICA     | 5,057 SF  |