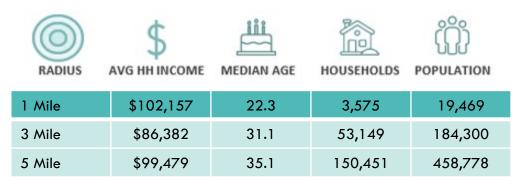

# College Park Shopping Center

7236-7370 BALTIMORE AVENUE, COLLEGE PARK, MD 20740

#### **OVERVIEW**

College Park Shopping Center is located at the highly trafficked intersection of Hartwick Road and Baltimore Avenue in College Park, Maryland. With the University Maryland campus nearby, the retailers cater to the college crowd as well as the residents in the area.

SPACE AVAILABLE 3,369 sq. ft.

GROSS LEASABLE AREA

76,163 sq. ft.

TRAFFIC COUNTS
Baltimore Ave – 25,882 VPD

CENTER TYPE

Neighborhood

COUNTY

Prince George's

#### **CURRENT RETAILERS**











7236-7370 BALTIMORE AVENUE, COLLEGE PARK, MD 20740



301.657.7330 leasing@willardretail.com willardretail.com





#### **DEMOGRAPHICS**

1, 3, 5-MILE RADIUS





## COLLEGE PARK SHOPPING CENTER

7236-7370 BALTIMORE AVENUE, COLLEGE PARK, MD 20740



301.657.7330 leasing@willardretail.com willardretail.com



## COLLEGE PARK SHOPPING CENTER - KNOX SITE PLAN

| <u>SUITE</u> | <u>TENANT</u>       | <u>SF</u> |
|--------------|---------------------|-----------|
| 1            | &PIZZA              | 3,359 SF  |
| 2            | CVS PHARMACY        | 12,141 SF |
| 3            | DOMINOS             | 1,600 SF  |
| 4            | COLD STONE CREAMERY | 2,881 SF  |
| 5            | PANDA EXPRESS       | 2,881 SF  |
| 6            | NOODLES & COMPANY   | 3,830 SF  |
| 7            | AVAILABLE           | 3,369 SF  |
| 8            | HONEY PIG           | 8,044 SF  |
| 9            | CHIPOTLE            | 2,772 SF  |
| 10           | STARBUCKS           |