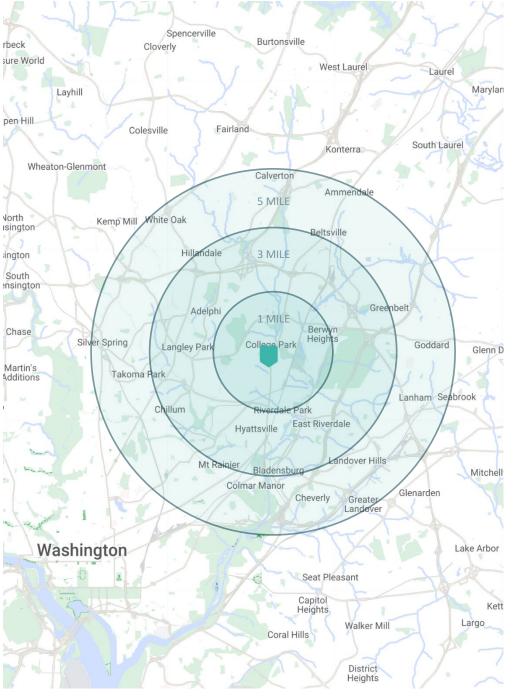

# College Park Shopping Center

7236-7370 BALTIMORE AVENUE, COLLEGE PARK, MD 20740

#### **OVERVIEW**

College Park Shopping Center is located at the highly trafficked intersection of Hartwick Road and Baltimore Avenue in College Park, Maryland. With the University Maryland campus nearby, the retailers cater to the college crowd as well as the residents in the area.

SPACE AVAILABLE 3,369 sq. ft.

GROSS LEASABLE AREA

76,163 sq. ft.

TRAFFIC COUNTS
Baltimore Ave – 25,882 VPD

CENTER TYPE

Neighborhood

COUNTY

Prince George's

#### **CURRENT RETAILERS**











7236-7370 BALTIMORE AVENUE, COLLEGE PARK, MD 20740



301.657.7330 leasing@willardretail.com willardretail.com





#### **DEMOGRAPHICS**

1, 3, 5-MILE RADIUS





## COLLEGE PARK SHOPPING CENTER

7236-7370 BALTIMORE AVENUE, COLLEGE PARK, MD 20740



301.657.7330 leasing@willardretail.com willardretail.com



## COLLEGE PARK SHOPPING CENTER - KNOX SITE PLAN

| <u>SUITE</u> | <u>TENANT</u>       | <u>SF</u> |
|--------------|---------------------|-----------|
| 1            | &PIZZA              | 3,359 SF  |
| 2            | CVS PHARMACY        | 12,141 SF |
| 3            | DOMINOS             | 1,600 SF  |
| 4            | COLD STONE CREAMERY | 2,881 SF  |
| 5            | PANDA EXPRESS       | 2,881 SF  |
| 6            | NOODLES & COMPANY   | 3,830 SF  |
| 7            | AVAILABLE           | 3,369 SF  |
| 8            | HONEY PIG           | 8,044 SF  |
| 9            | CHIPOTLE            | 2,772 SF  |
| 10           | STARBUCKS           | 2