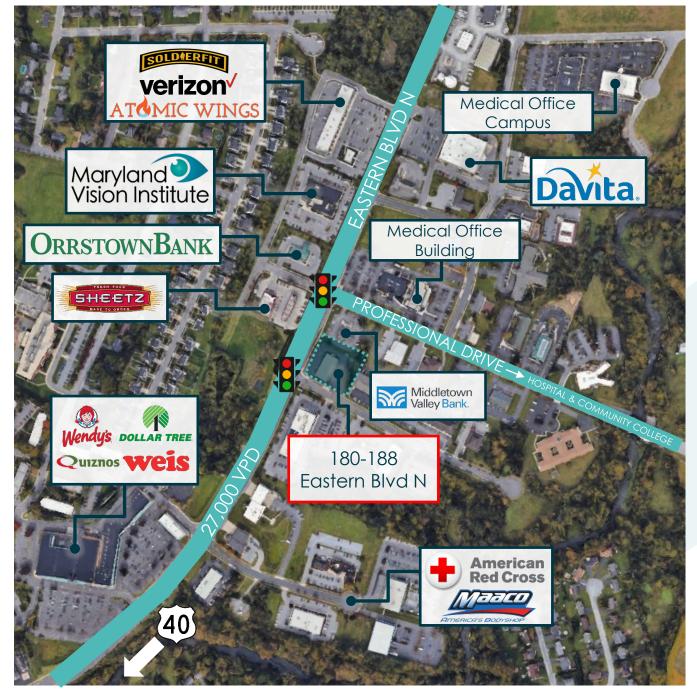

### **OVERVIEW**

Pad site with drive-through potential within a mile of Dual Highway/Route 40, which boasts 39,000+ vehicles per day. Eastern Blvd has approximately 27,000 vehicles per day at the corner of Opal Ct adjacent to the Sheetz. In 2023, Professional Drive was expanded, providing access within minutes to Meritus Hopsital, Robinwood Medical Center, and Hagerstown Community College.

CITY SITE SIZE Hagerstown .95 AC

County PROPERTY TYPE
Washington County Pad Site

**NEARBY RETAILERS** 

180 EASTERN BLVD N, HAGERSTOWN, MD 21740