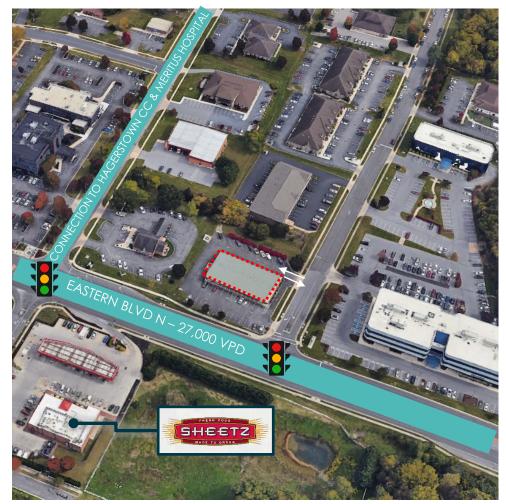

### **OVERVIEW**

Pad site with drive-through potential within a mile of Dual Highway/Route 40, which boasts 39,000+ vehicles per day. Eastern Blvd has approximately 27,000 vehicles per day at the corner of Opal Ct adjacent to the Sheetz. In 2023, Professional Drive was expanded, providing access within minutes to Meritus Hopsital, Robinwood Medical Center, and Hagerstown Community College.