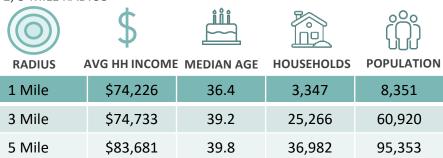

# 180-188 Eastern Blvd Pad Site

180 Eastern Blvd N, Hagerstown, MD 21740

### **OVERVIEW**

Pad site with drive-through potential within a mile of Dual Highway/Route 40, which boasts 39,000+ vehicles per day. Eastern Blvd has approximately 27,000 vehicles per day at the corner of Opal Ct adjacent to the Sheetz. In 2023, Professional Drive was expanded, providing access within minutes to Meritus Hopsital, Robinwood Medical Center, and Hagerstown Community College.

CITY SITE SIZE Hagerstown .95 AC

County PROPERTY TYPE
Washington County Pad Site

**NEARBY RETAILERS** 





180 EASTERN BLVD N, HAGERSTOWN, MD 21740

### **CONTACT US**

301.657.7330 leasing@willardretail.com willardretail.com





### **DEMOGRAPHICS**

1, 2, 3-MILE RADIUS





## 180-188 EASTERN BLVD PAD SITE

301.657.7330 leasing@willardretail.com willardretail.com

**CONTACT US** 





## 180-188 EASTERN BLVD PAD SITE

180 EASTERN BLVD N, HAGERSTOWN, MD 21740

### **CONTACT US**

301.657.7330 leasing@willardretail.com willardretail.com





### WILLARDRETAIL.COM

4800 Hampden Lane | Suite 800 | Bethesda, MD 20814

301.657.7330