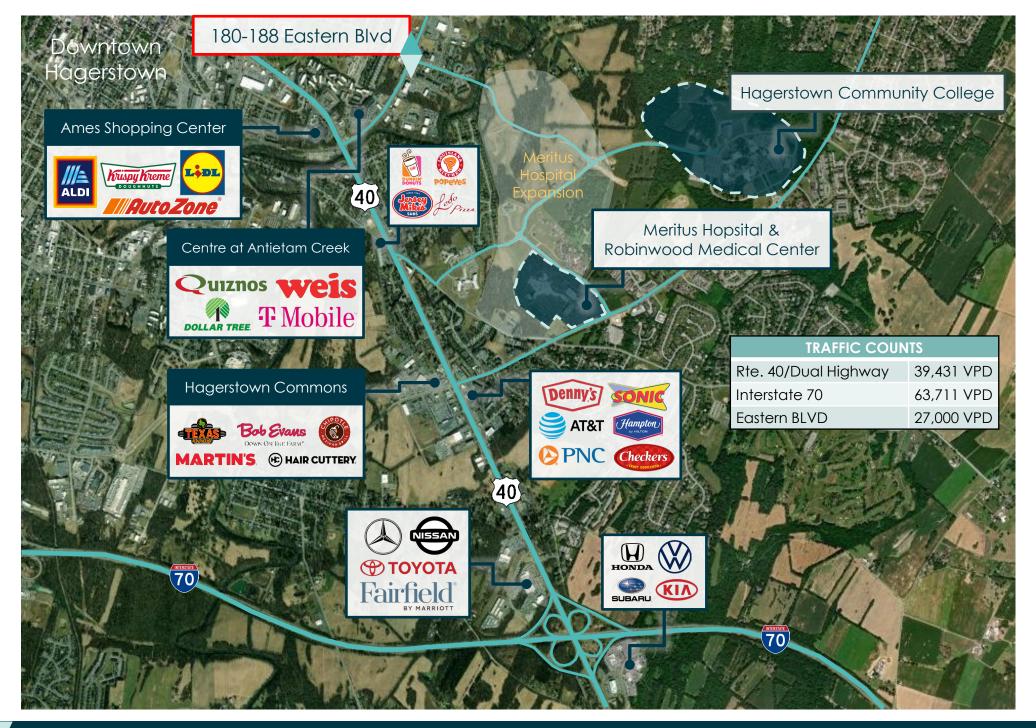

### **OVERVIEW**

Pad site with drive-through potential within a mile of Dual Highway/Route 40, which boasts 39,000+ vehicles per day. Eastern Blvd has approximately 27,000 vehicles per day at the corner of Opal Ct adjacent to the Sheetz. In 2023, Professional Drive was expanded, providing access within minutes to Meritus Hopsital, Robinwood Medical Center, and Hagerstown Community College.

CITY SITE SIZE Hagerstown .95 AC

County PROPERTY TYPE
Washington County Pad Site

**NEARBY RETAILERS** 

180 EASTERN BLVD N, HAGERSTOWN, MD 21740