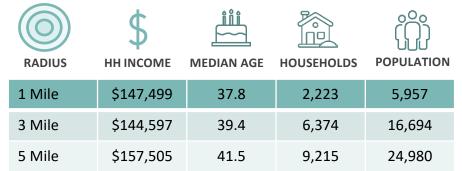

7863–7955 BAYSIDE ROAD, CHESAPEAKE BEACH, MD 20732

#### **OVERVIEW**

Situated near the shores of the Chesapeake Bay, the Chesapeake Station shopping center is the only groceryanchored center in the community and acts as the commercial hub of the immediate trade-area. The adjacent Rod N' Reel resort is undergoing a renovation and 250-Key expansion delivering spring 2025.

SPACE AVAILABLE CENTER TYPE 2,000 – 2,440 sq. ft. Neighborhood

GROSS LEASABLE AREA COUNTY 42,130 sq. ft. Calvert

TRAFFIC COUNT
Bayside Road – 14,511 VPD

**CURRENT RETAILERS** 



**CONTACT US** 





## **CHESAPEAKE STATION**





#### **DEMOGRAPHICS**

1, 3, 5-MILE RADIUS





## **CHESAPEAKE STATION**

301.657.7330 leasing@willardretail.com willardretail.com

**CONTACT US** 



SITE PLAN



| <u>SUITE</u> | <u>TENANT</u>        | <u>SF</u> |
|--------------|----------------------|-----------|
| 1            | PNC BANK             | 2,362 SF  |
| 2            | CVS                  | 6,646 SF  |
| 3            | AVAILABLE            | 2,000 SF  |
| 4            | MCDONALD'S           | 2,000 SF  |
| 5            | SUBWAY               | 1,000 SF  |
| 6            | POST OFFICE          | 4,555 SF  |
| 7            | DOMINOS              | 1,314 SF  |
| 8            | LITTLE PANDA         | 1,314 SF  |
| 9            | ROLAND'S SUPERMARKET | 16,675 SF |
| 10           | AVAILABLE            | 2,440 SF  |
| 11           | CNC PRODUCTIONS      | 1,974 SF  |