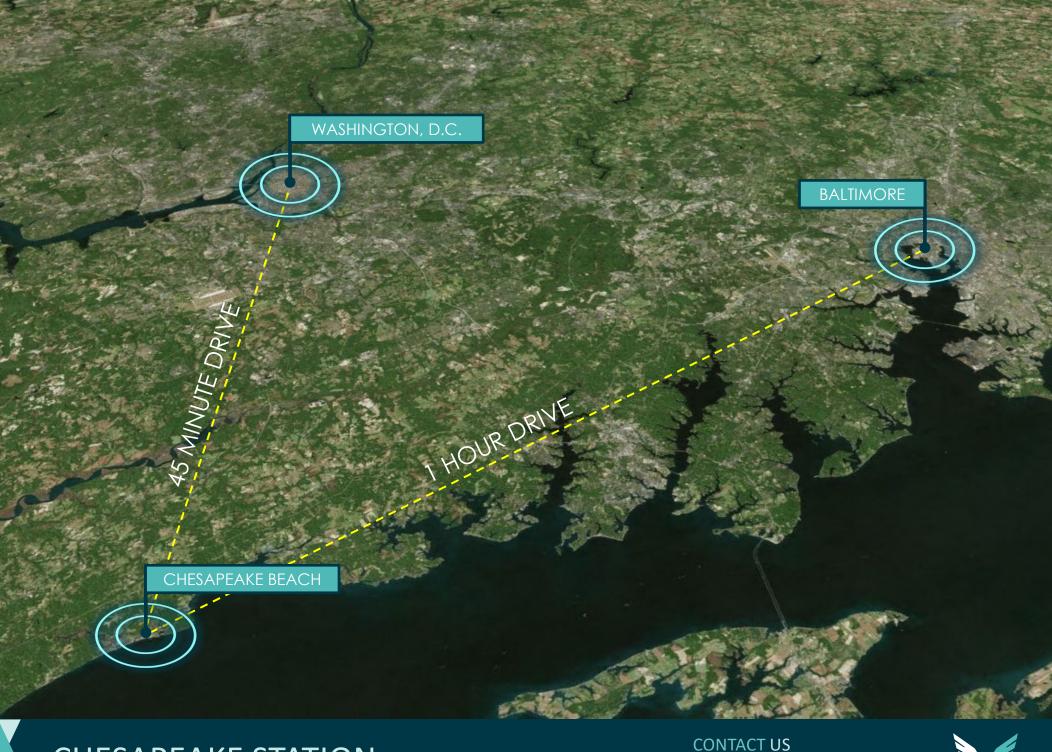

#### **OVERVIEW**

Situated near the shores of the Chesapeake Bay, the Chesapeake Station shopping center is the only groceryanchored center in the community and acts as the commercial hub of the immediate trade-area. The adjacent Rod N' Reel resort is undergoing a renovation and 250-Key expansion delivering spring 2025.