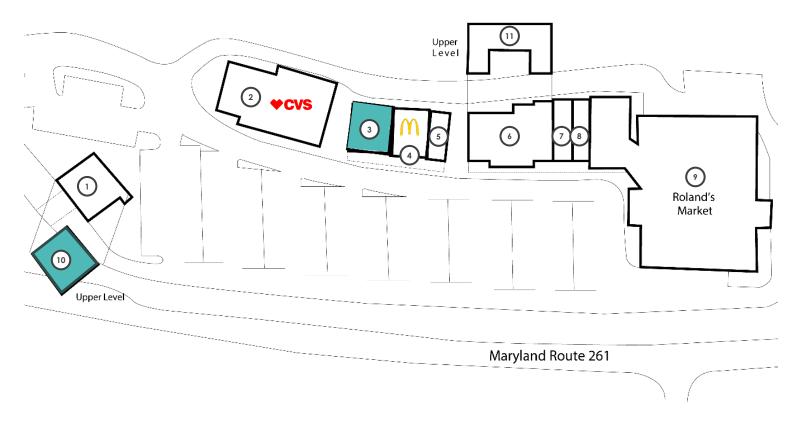

## **CHESAPEAKE STATION**

301.657.7330 leasing@willardretail.com willardretail.com

**CONTACT US** 

SITE PLAN

| <u>SUITE</u> | <u>TENANT</u>        | <u>SF</u> |
|--------------|----------------------|-----------|
| 1            | PNC BANK             | 2,362 SF  |
| 2            | CVS                  | 6,646 SF  |
| 3            | AVAILABLE            | 2,000 SF  |
| 4            | MCDONALD'S           | 2,000 SF  |
| 5            | SUBWAY               | 1,000 SF  |
| 6            | POST OFFICE          | 4,555 SF  |
| 7            | DOMINOS              | 1,314 SF  |
| 8            | LITTLE PANDA         | 1,314 SF  |
| 9            | ROLAND'S SUPERMARKET | 16,675 SF |
| 10           | AVAILABLE            | 2,440 SF  |
| 11           | CNC PRODUCTIONS      | 1,974 SF  |