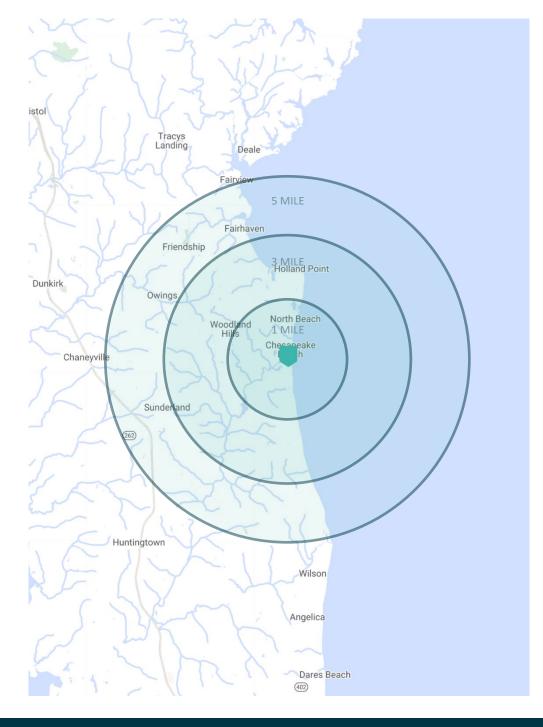

7863–7955 BAYSIDE ROAD, CHESAPEAKE BEACH, MD 20732

#### **OVERVIEW**

Situated near the shores of the Chesapeake Bay, the Chesapeake Station shopping center is the only groceryanchored center in the community and acts as the commercial hub of the immediate trade-area. The adjacent Rod N' Reel resort is undergoing a renovation and 250-Key expansion delivering spring 2025.

SPACE AVAILABLE CENTER TYPE 2,000 – 2,440 sq. ft. Neighborhood

GROSS LEASABLE AREA COUNTY 42,130 sq. ft. Calvert

TRAFFIC COUNT
Bayside Road – 14,511 VPD

**CURRENT RETAILERS** 



**CONTACT US** 





## **CHESAPEAKE STATION**





#### **DEMOGRAPHICS**

1, 3, 5-MILE RADIUS





## **CHESAPEAKE STATION**

301.657.7330 leasing@willardretail.com willardretail.com

**CONTACT US** 



SITE PLAN



| <u>SUITE</u> | <u>TENANT</u>        | <u>SF</u> |
|--------------|----------------------|-----------|
| 1            | PNC BANK             | 2,362 SF  |
| 2            | CVS                  | 6,646 SF  |
| 3            | AVAILABLE            | 2,000 SF  |
| 4            | MCDONALD'S           | 2,000 SF  |
| 5            | SUBWAY               | 1,000 SF  |
| 6            | POST OFFICE          | 4,555 SF  |
| 7            | DOMINOS              | 1,314 SF  |
| 8            | LITTLE PANDA         | 1,314 SF  |
| 9            | ROLAND'S SUPERMARKET | 16,675 SF |
| 10           | AVAILABLE            | 2,440 SF  |
| 11           | CNC PRODUCTIONS      | 1,974 SF  |