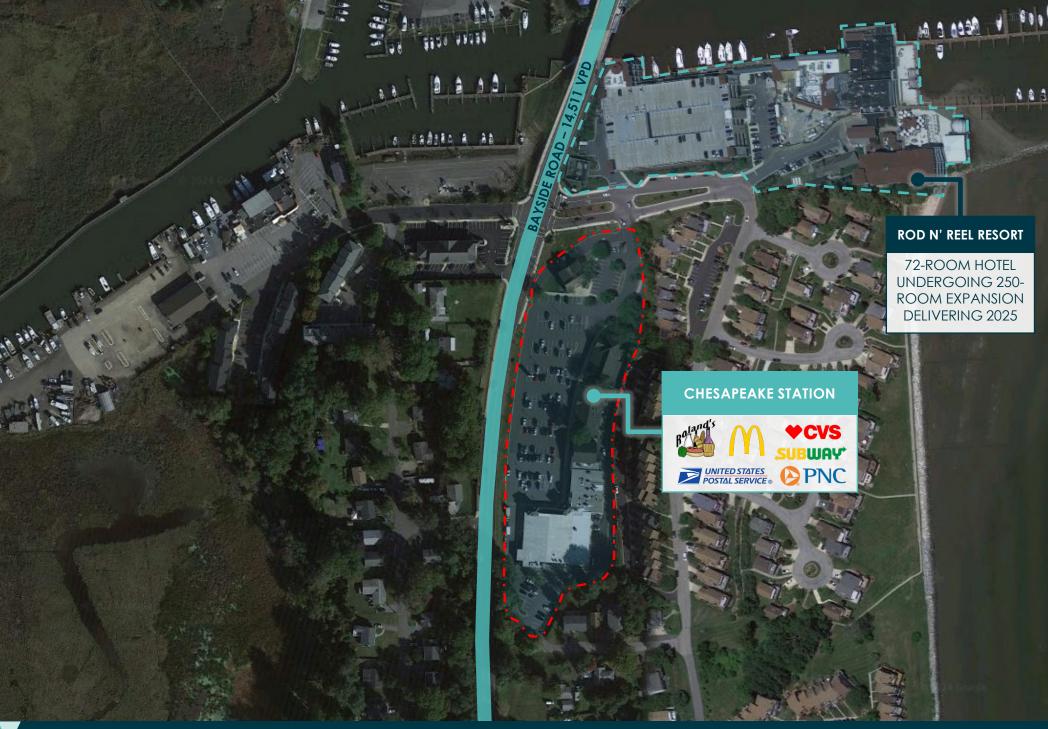

#### **OVERVIEW**

Situated near the shores of the Chesapeake Bay, the Chesapeake Station shopping center is the only groceryanchored center in the community and acts as the commercial hub of the immediate trade-area. The adjacent Rod N' Reel resort is undergoing a renovation and 250-Key expansion delivering spring 2025.

SPACE AVAILABLE CENTER TYPE 2,000 – 2,440 sq. ft. Neighborhood

GROSS LEASABLE AREA COUNTY 42,130 sq. ft. Calvert

TRAFFIC COUNT
Bayside Road – 14,511 VPD

**CURRENT RETAILERS** 

**CONTACT US** 